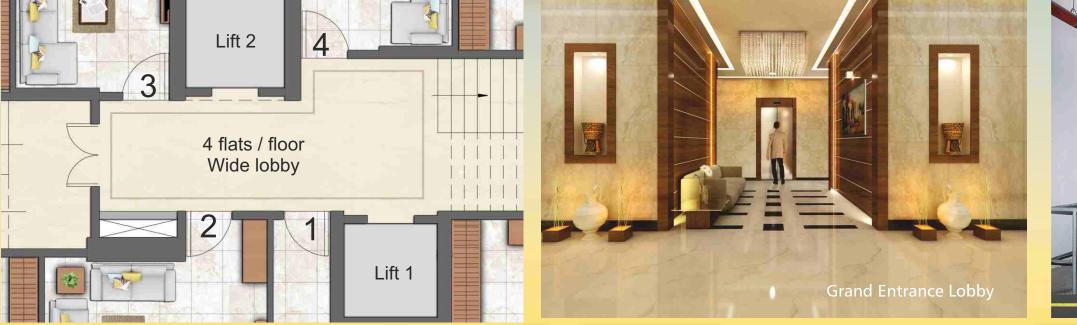

### **TOWER FEATURES:**

- Magnificent Stilt+Podium
  - +15 Storey Tower
- ✓ Plush Entrance Lobby
- ✓ CC TV Security Surveillance
- Branded lift with power backup
- ✓ Quality construction as per IS code standards