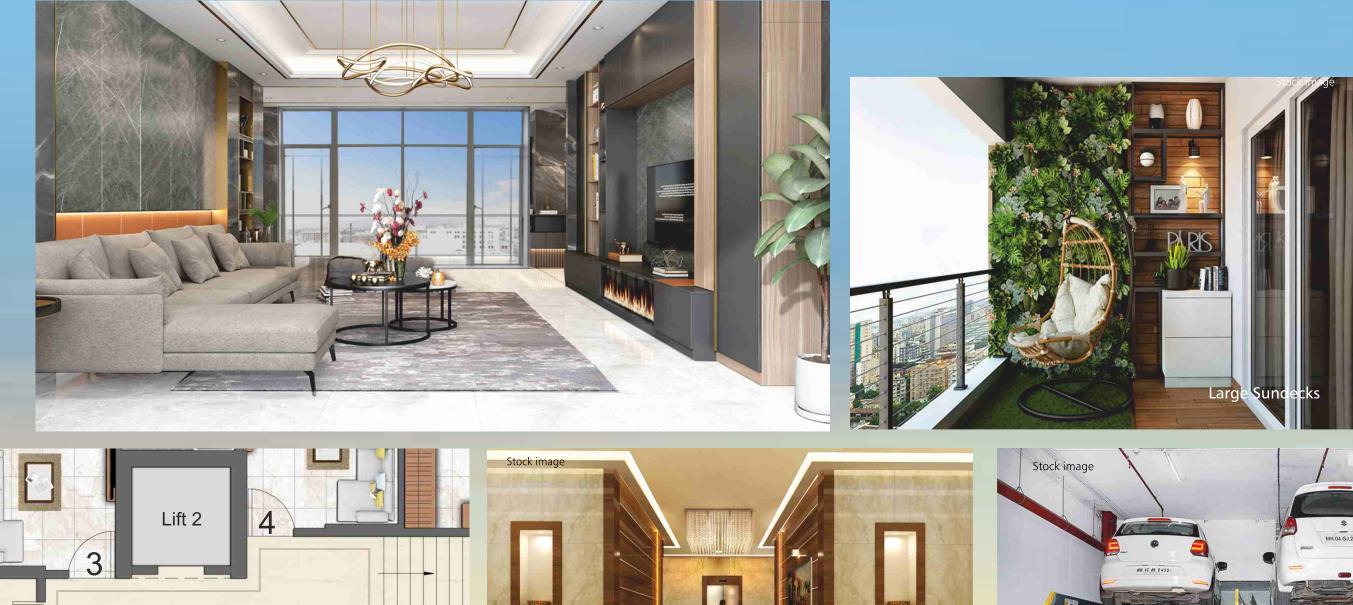

## Spacious Homes with Peace & Prosperity

6 ft Wide Sundecks

Vastu Compliant East - West Home

Presenting CODENAME -100 STEPS

### **APARTMENT FEATURES:**

- ✓ Well-planned | & 2 Bhk Flats
- Elegant Living with upto 6 ft. wide Sundecks
- ✓ Natural light and excellent ventilation with two-side views
- ✓ Vastu compliant homes
- Kitchen with Granite Platform
- Branded- Sanitary fittings

### **TOWER FEATURES:**

- Magnificent Stilt+Podium
  - +15 Storey Tower
- ✓ Plush Entrance Lobby
- ✓ CC TV Security Surveillance
- Branded lift with power backup
- ✓ Quality construction as per IS code standards

✓ Stack Parking ✓ Fire fighting system