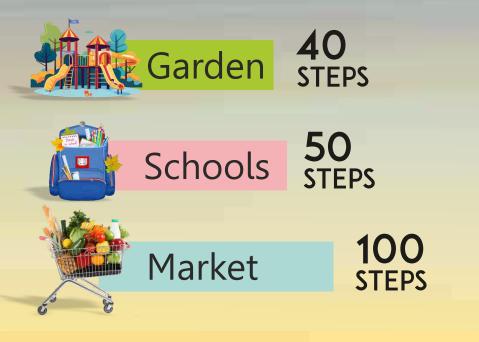

#### 100 STEPS Temples

### 80 STEPS Medical

Bank 25 STEPS

Presenting CODENAME 100 STEPS

### Shopping / Banks

Dombivli main Market & Super markets - 100 to 500 mtr Leading Banks - 100 to 500 mtr

**D'Mart** - 2.5 kms | **Malls with** Multiplex (Metro / Experia) 5 to 7 kms

CODENAME +

**100 STEPS** 