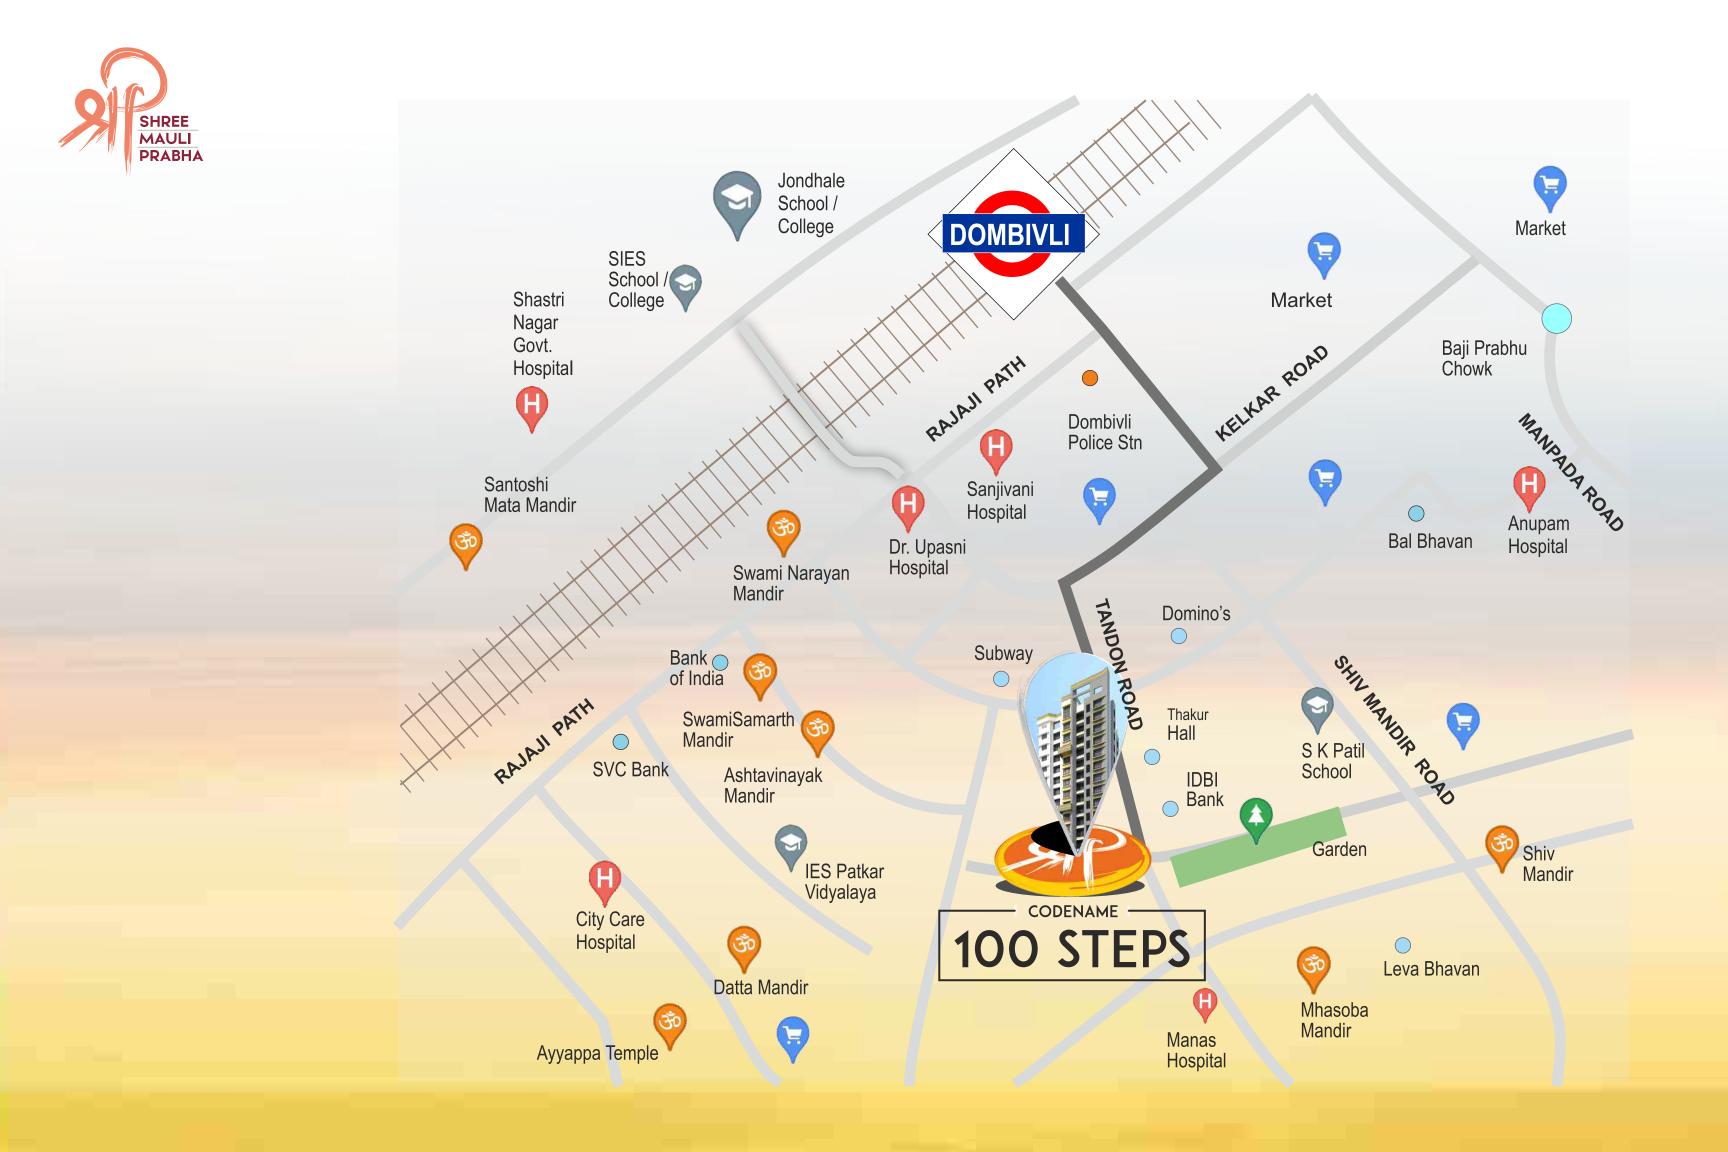

# Everything.... few STEPS away!

Kopar Station - 1 km

#### Temples

Mhasoba Mandir - 150 mtrs Ashtavinayak Mandir - 200 mtrs Swami Samarth Mandir - 225 mtrs Swami Narayan Mandir - 325 mtrs Jain & Ayyappa Temple - 250 mtrs Shree Ganesh Mandir - 500 mtrs

#### **Education**

S K Patil & Patkar Schools - 200 mtrs SIES & Jhondhle Schools - 500 mtrs Leading CBSE, ICSE schools & **Colleges** including Engg., Medical & IT streams - within 2.5 kms

#### Food & Culture

Dominos / Subway - 200 mtrs

Bal Bhavan (children recreation) - 300 mtrs

**Premium Dinning Restaurants** within 500 mtrs

### Medical

**OM Hospital** - 100 mtr Dr. Upasni, Sanjivani &

#### **Stations / Buses**

Dombivli Station - 450 mtrs

**State Transport & Tour - Travel bus** stops - 1.5 km (near Gharda Circle)

### Connectivity

Navi Mum stop / Starting Bus stop -100 mtr / 300 mtrs

Dombivli Terminus -Local train starting point towards CST

Proposed Airoli - Katai free way & Mothagaon bridge - Shortening travel time towards Mumbai by road

City Care Hospital - within 350 mtrs

Other multi speciality Hospitals -(AIMS, SRV Mamta, ICON): within 2 kms