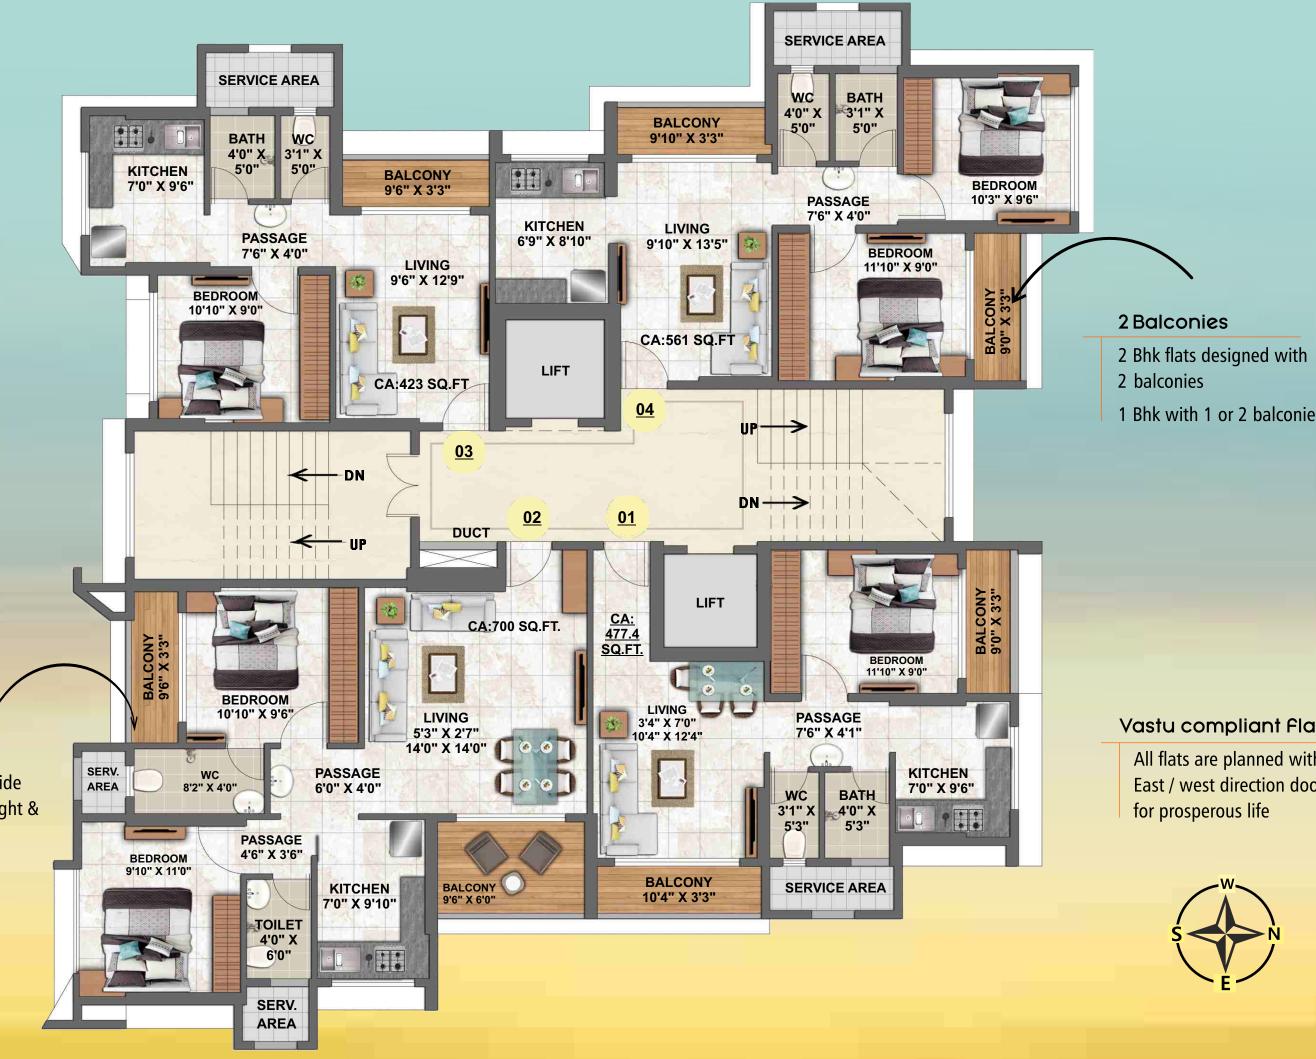

### **APARTMENT FEATURES:**

- ✓ Well-planned | & 2 Bhk Flats
- Elegant Living with upto 6 ft. wide Sundecks
- ✓ Natural light and excellent ventilation with two-side views
- ✓ Vastu compliant homes
- Kitchen with Granite Platform
- Branded- Sanitary fittings

#### Two side views

Every flat has two- side views for excellent light & ventilation

1 Bhk with 1 or 2 balconies

#### Vastu compliant Flats

All flats are planned with East / west direction doors