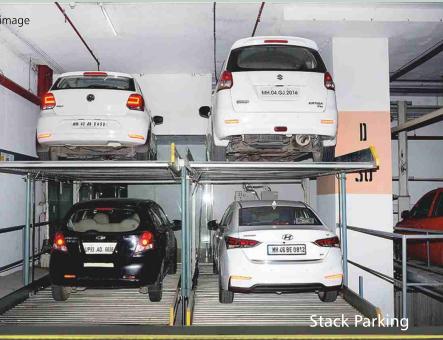

IT streams - within 2.5 kms

#### Food & Culture

Dominos / Subway - 200 mtrs

Bal Bhavan (children recreation) - 300 mtrs

**Premium Dinning Restaurants** within 500 mtrs

#### Mac'D & Pizza hut - 1.5 km

### Medical

**OM Hospital** - 100 mtr Dr. Upasni, Sanjivani &

#### **Stations / Buses**

Dombivli Station - 450 mtrs

**State Transport & Tour - Travel bus** stops - 1.5 km (near Gharda Circle)

### Connectivity

Navi Mum stop / Starting Bus stop -100 mtr / 300 mtrs

Dombivli Terminus -Local train starting point towards CST

Proposed Airoli - Katai free way & Mothagaon bridge - Shortening travel time towards Mumbai by road

City Care Hospital - within 350 mtrs

Other multi speciality Hospitals -(AIMS, SRV Mamta, ICON): within 2 kms

# Planning & Quality - A step for perfection













#### Two side views

Every flat has two- side views for excellent light & ventilation

1 Bhk with 1 or 2 balconies

#### Vastu compliant Flats

All flats are planned with East / west direction doors





#### Click to Call Click to Chat

Strategic Partner



MahaRERA Registration No.:P51700029414 available on MahaRERA Website: http://maharera.mahaonline.gov.in

# Call / WhatsApp: 70450 55566



Tandon Road, Opp. IDBI Bank, DOMBIVLI(E)